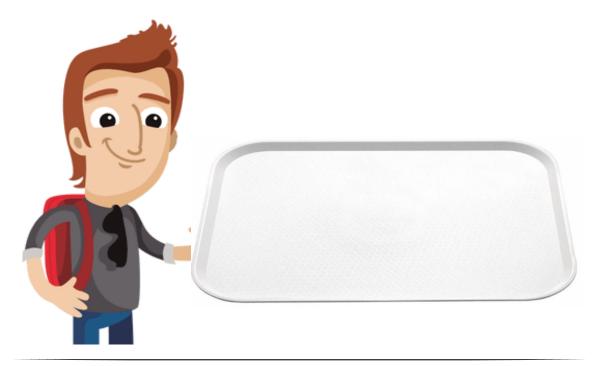

## **ENGLISH EXAM**

# READING

| Name: Surnam | ne:                  | N <sup>ber</sup> : Grade/Class: |
|--------------|----------------------|---------------------------------|
| Assessment:  | Date:                |                                 |
|              | Teacher's signature: | Parent's signature:             |

# 1) Read and reorder the dialogue.

| 1 | Hello, can I help you?                |
|---|---------------------------------------|
|   | What would you like to drink?         |
|   | Hello, I'd like a hamburger and chips |
|   | Would you like a dessert?             |
|   | Juice, please.                        |
|   | A chocolate ice cream.                |

# Fast food restaurant



# 2) Draw and label what he eats.





## **ENGLISH EXAM**

## **READING**

#### **ANSWER KEY**

### **EXERCISE 1**

1 Hello, can I help you?

What would you like to drink?

2 Hello, I'd like a hamburger and chips.

5 Would you like a dessert?

4 Juice, please.

**6** A chocolate ice cream.

#### **EXERCISE 2**

hamburger and chips juice chocolate ice cream.